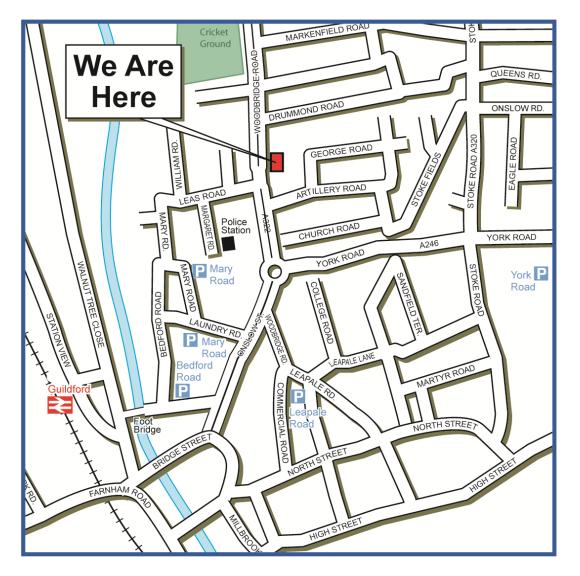

## TWM Solicitors LLP

65 Woodbridge Road Guildford Surrey GU1 4RD

Tel: 01483 752700

## By Car

From North/M25, exit the A3 signed Guildford, Horsham and Bagshot. Turn left at the bottom of the slip road, then right following Guildford signs onto Ladymead. After the Jaguar dealership, turn left at the lights into Woodbridge Road. After approx. 500m, pass under the railway bridge and 65 Woodbridge Road is 150m further up on the left.

From West/South, exit the A3 sign posted Dorking, Bagshot, Guildford and Woking. Follow Guildford signs onto A25, Middleton Road. Follow signs to the town centre. At the lights by Magnet, turn right into Woodbridge Road. After approx. 500m pass under the railway bridge and 65 Woodbridge Road is 150m further up on the left.

There is limited parking at the office, available by prior booking, There is also pay and display car park on Mary Road. Alternatively, there are three multi-story car parks within easy walking distance of the office which are on Bedford Road, York Road and Leapale Road.

## Finding our offices - Guildford