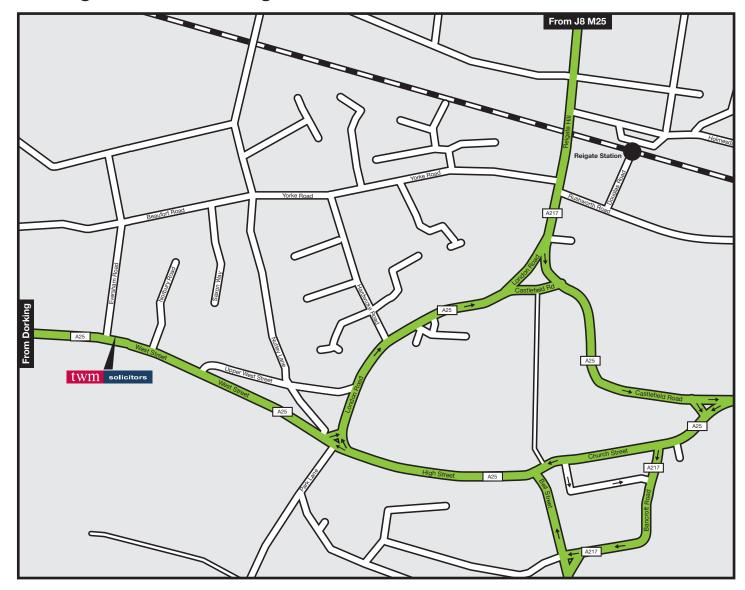

## **TWM Solicitors LLP**

40 West Street Reigate Surrey RH2 9BT

Tel: 01737 221212

Reigate is 5 minutes drive from junction 8 (Reigate) off the M25. It is approximately 45 minutes by car from Heathrow airport and 20 minutes from Gatwick airport.

By rail, Gatwick airport station is 10 minutes away and fast trains to London are available by changing at Redhill station, with a total journey time of 45 minutes.

Our office is located at the corner of Evesham Road and West Street, which is the A25 road towards Dorking. This is on the right less than two hundred yards after leaving the Reigate one way system. Parking is available off Evesham Road in our own car park behind the office.

## Finding our offices - Reigate