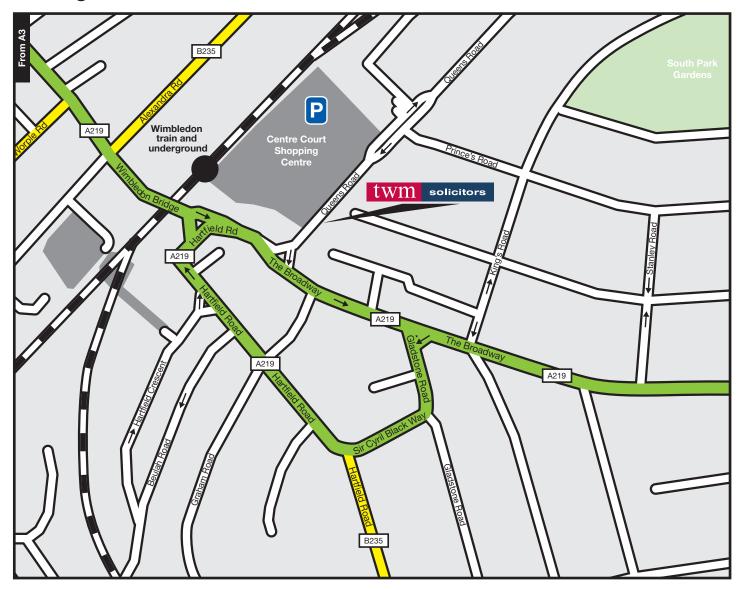

## **TWM Solicitors LLP**

7 and 9 Queens Road Wimbledon London SW19 8NG

Tel: 020 8946 6454

Wimbledon is a 25 minute drive from the junction of the A3 and the M25. It is approximately 50 minutes by car from Heathrow airport and 60 minutes from Gatwick airport. There is a fast rail connection to Waterloo station in London with a journey time of fifteen minutes. The office is 2 minutes' walk from Wimbledon railway and underground station, opposite the side entrance of the Centre Court Shopping Centre, and next to Santander at the end of Queens Road with its junction with the Broadway. We do not have our own car park but the Centre Court Shopping Centre Car Park, accessed via Queens Road, is very convenient.

## **Finding our offices - Wimbledon**